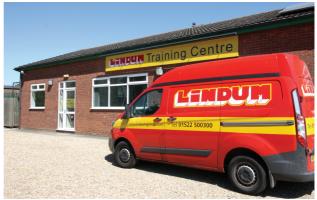

## Training Centre - Available for Hire

Lindum Training Centre is available for hire

Located just off the A46, South of the City of Lincoln and situated near North Hykeham Train Station with on-site parking.

## Where to find us

Lindum Training Centre Station Road North Hykeham Lincoln LN6 9AT

Please note entrance to the Training Centre is located next to the Business Park