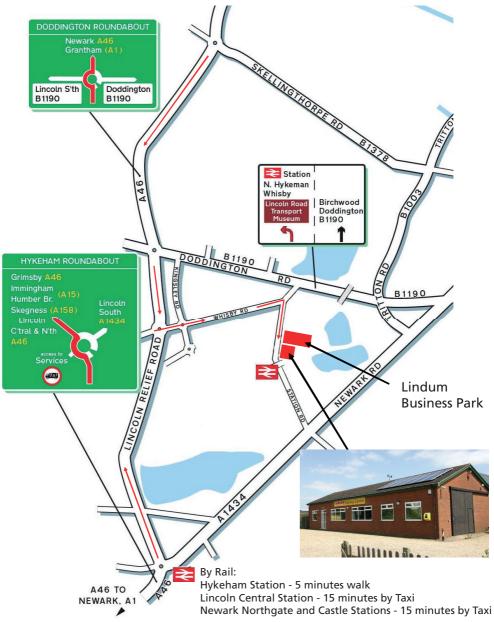

## Where to find us

Lindum Training Centre Station Road North Hykeham Lincoln LN6 9AT

Please note entrance to the Training Centre is located next to the Business Park